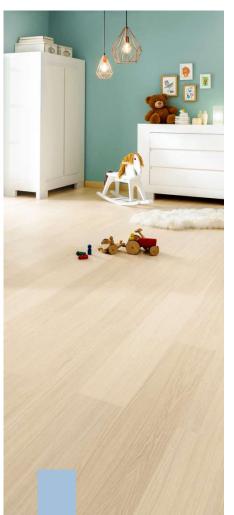

### **ESSENCE OAK - IN STOCK**

#### Specifications

Top Layer: 0.6mm
Length: 1203mm
Width: 190mm
Thickness: 7.2mm

Core: High Density Fibreboard (HDF)

Bevel: 4 Bevels (0.5mm)

Finish: Super Matt

Commercial Class: Class 31
Connection System: Uniclic
Installation Type: Floating
Fire Class: Cfl-s1

CE Certification: EN14342:2013