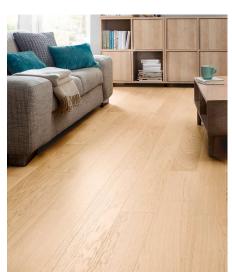

### **ESSENCE OAK - IN STOCK**

#### Specifications

Top Layer: 0.6mm
Length: 1203mm
Width: 190mm
Thickness: 7.2mm

Core: High Density Fibreboard (HDF)

Bevel: 4 Bevels (0.5mm)

Finish: Super Matt

Commercial Class: Class 31
Connection System: Uniclic
Installation Type: Floating
Fire Class: Cfl-s1