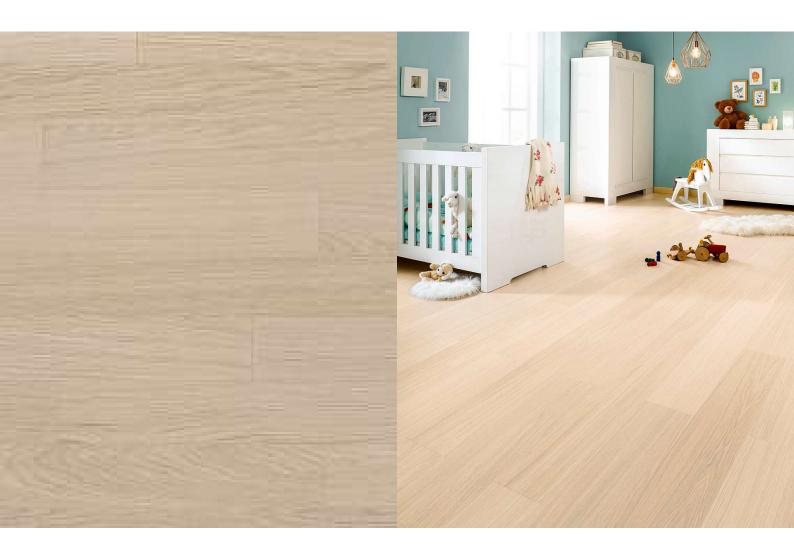

### MILK OAK - IN STOCK

#### Specifications

Top Layer: 0.6mm
Length: 1203mm
Width: 190mm
Thickness: 7.2mm

Core: High Density Fibreboard (HDF)

Bevel: 4 Bevels (0.5mm)

Finish: Super Matt

Commercial Class: Class 31
Connection System: Uniclic
Installation Type: Floating
Fire Class: Cfl-s1

CE Certification: EN14342:2013