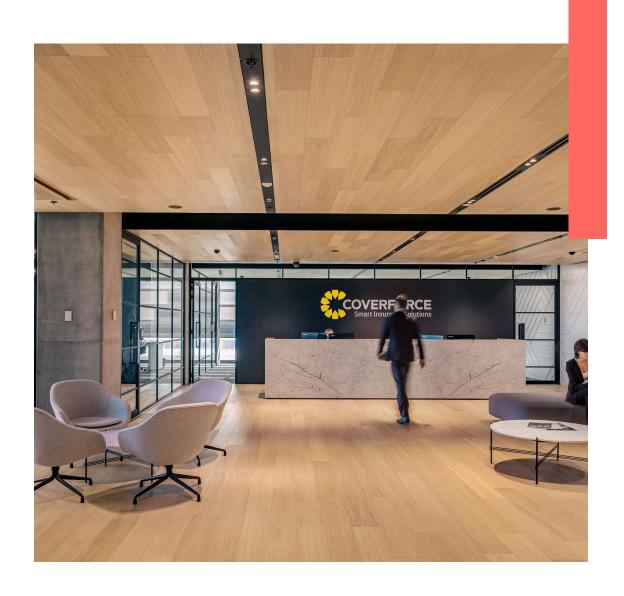

# MODERN, CLASSICAL & STYLISH FLOOR, WALL & WINDOW TREATMENTS.

RF is a flooring division based in the UAE with an extensive portfolio of floors, wall coverings and window treatment solutions. We offer extensive experience on a broad range of work from small bespoke fit-outs, through to substantial large-scale developments and masterplans