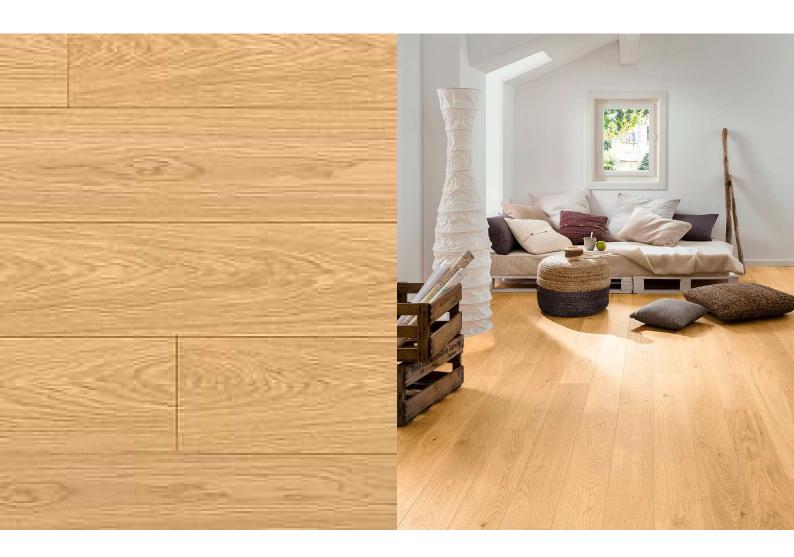

### **ESSENCE OAK - IN STOCK**

#### Specifications

Top Layer: 0.6mm
Length: 1203mm
Width: 190mm
Thickness: 7.2mm

Core: High Density Fibreboard (HDF)

Bevel: 4 Bevels (0.5mm)

Finish: Super Matt

Commercial Class: Class 31
Connection System: Uniclic
Installation Type: Floating
Fire Class: Cfl-s1

CE Certification: EN14342:2013