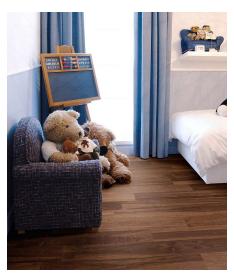

### MILK OAK - IN STOCK

#### Specifications

Top Layer: 0.6mm
Length: 1203mm
Width: 190mm
Thickness: 7.2mm

Core: High Density Fibreboard (HDF)

Bevel: 4 Bevels (0.5mm)

Finish: Super Matt

Commercial Class: Class 31
Connection System: Uniclic
Installation Type: Floating
Fire Class: Cfl-s1