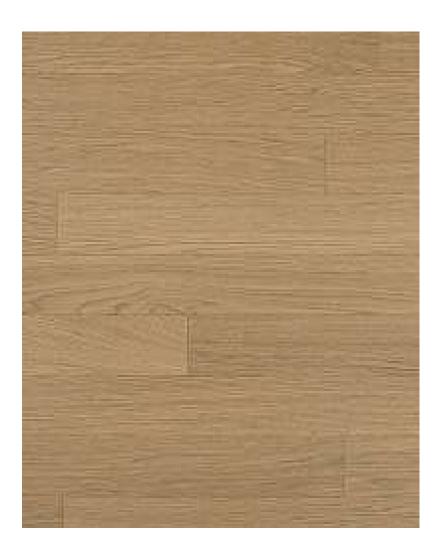

### UMBER OAK - ON ORDER

#### Specifications

Top Layer: 0.6mm
Length: 1203mm
Width: 190mm
Thickness: 7.2mm

Core: High Density Fibreboard (HDF)

Bevel: 4 Bevels (0.5mm)

Finish: Super Matt

Commercial Class: Class 31
Connection System: Uniclic
Installation Type: Floating
Fire Class: Cfl-s1

CE Certification: EN14342:2013